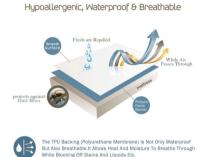

It is easy to wash

Item NO:MP22-942

COPPER YARN INFUSED WATERPROOF MATTRESS PROTECTOR

Fabric: 5% copper yarn infused 95% polyester jacquard knit

•Promotes relaxation& improveds sleep quality

Bottom laminate waterproof breathable TPU

Promotes relaxation& improveds sleep quality

Bottom laminate waterproof breathable TPU

Skirt :100% polyester knit fabric It is easy to protect on mattress

It is easy to wash

Fabric: 5% copper yarn infused 95% polyester jacquard knit