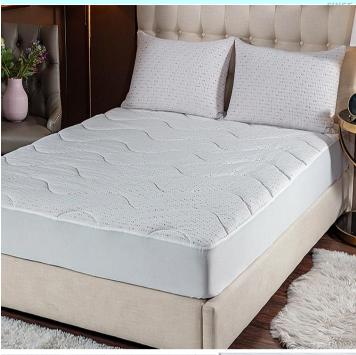

## copper yarn infused quilted waterproof mattress pad

Fabric: 5% copper yarn infused 95% polyester jacquard knit

Filling is 100% soft hollow fiber 200g/m2

•Promotes relaxation& improveds sleep quality

Bottom is 100% polyester microfiber 70g/m2

Skirt :100% polyester knit fabric It is easy to protect on mattress

It is easy to wash

Item NO:MP22-944

COPPER YARN INFUSED WATERPROOF MATTRESS PROTECTOR

Fabric: 5% copper yarn infused 95% polyester jacquard knit