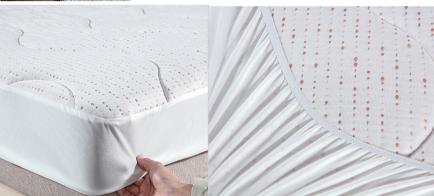

Fabric: 100% polyester brushed microfiber 90g/m2

•Promotes relaxation& improveds sleep quality

Filling: 200g/m2

Bottom: polyester knit fabric lamiante TPU

Skirt :100% polyester knit fabric It is easy to protect on mattress

It is easy to wash

Item NO:MP22-942

COPPER YARN INFUSED WATERPROOF MATTRESS PROTECTOR

Fabric: 5% copper yarn infused 95% polyester jacquard knit

•Promotes relaxation& improveds sleep quality

Bottom laminate waterproof breathable TPU

Skirt :100% polyester knit fabric It is easy to protect on mattress

It is easy to wash