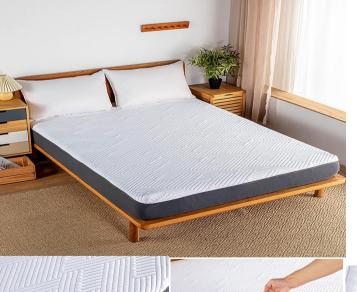

Item NO:MP22-946

GRAPHENE QUILTED MATTRESS PAD

Fabric: 40% granphene yarnd 60% polyester jacquard Filling is 100% super soft hollow fiber 200-300g/m2

Bottom is microfiber fabric 70g/m2 Skirt :100% polyester knit fabric It is easy to protect on mattress

It is easy to wash

Top fabric is 100% polyester jacquard 220-300g/m2
Bottom laminate waterproof breathable TPU
Skirt is 100% polyester knit grey color fabric
packing is PVC bag with cardboard and insert packing