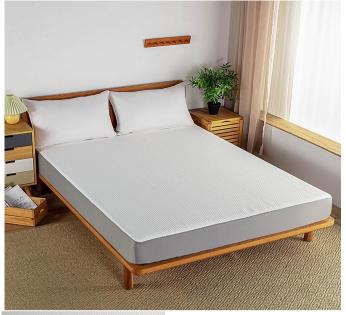

Item NO:MP22-946

GRAPHENE QUILTED MATTRESS PAD

Fabric: 40% granphene yarnd 60% polyester jacquard Filling is 100% super soft hollow fiber 200-300g/m2

Bottom is microfiber fabric 70g/m2 Skirt :100% polyester knit fabric It is easy to protect on mattress

It is easy to wash

Top fabric is 100% polyester jacquard 220-300g/m2
Bottom laminate waterproof breathable TPU
Skirt is 100% polyester knit grey color fabric
packing is PVC bag with cardboard and insert packing