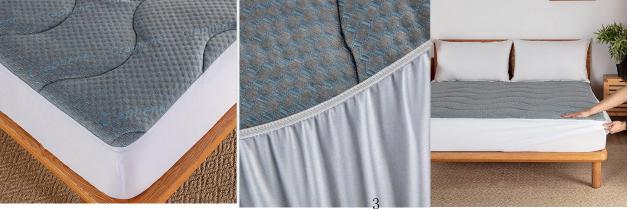

Fabric: 100% polyester brushed microfiber 90g/m2

•Promotes relaxation& improveds sleep quality

Filling: 200g/m2

Bottom: polyester knit fabric lamiante TPU

Skirt :100% polyester knit fabric It is easy to protect on mattress

It is easy to wash

Item NO:MP22-942

COPPER YARN INFUSED WATERPROOF MATTRESS PROTECTOR

Fabric: 5% copper yarn infused 95% polyester jacquard knit

•Promotes relaxation& improveds sleep quality

Bottom laminate waterproof breathable TPU

Skirt :100% polyester knit fabric It is easy to protect on mattress

It is easy to wash