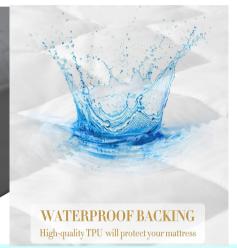

It is easy to wash

Item NO:MP22-942

COPPER YARN INFUSED WATERPROOF MATTRESS PROTECTOR

Fabric: 5% copper yarn infused 95% polyester jacquard knit

•Promotes relaxation& improveds sleep quality

Bottom laminate waterproof breathable TPU

Promotes relaxation& improveds sleep quality

Bottom laminate waterproof breathable TPU

Skirt :100% polyester knit fabric It is easy to protect on mattress

It is easy to wash

Fabric: 5% copper yarn infused 95% polyester jacquard knit

It is easy to wash

Top fabric is 100% polyester jacquard 220-300g/m2
Bottom laminate waterproof breathable TPU
Skirt is 100% polyester knit grey color fabric
packing is PVC bag with cardboard and insert packing

Item NO:MP22-949 Tencel jacquard knit waterproof mattress protector

Top fabric is 40% tencel 60% polyester jacquard knit Bottom laminate waterproof breathable TPU Skirt is 100% polyester knit grey color fabric packing is PVC bag with cardboard and insert packing