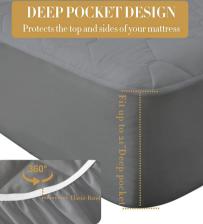

Item NO:MP22-951

Waterproof mattress encasement with 360 degree zipper

Top fabric: 19%vortex spinning viscose81%polyester knit jacquard fabric , bleached white laimiated 30gsm , the total weight are 615-620gsm

Gusset: 1% spandex 99% polyester yarn -dyed fabric 285gsm

Bottom: 54% polypropylene fireb 46% polyester jacauqed fabric 150gsm

Finshing: Four sides with zipper  $\,$ ,  $\,$  there is embroidered logo on gusset