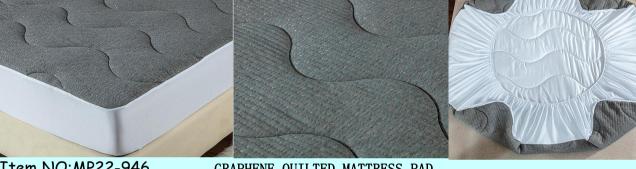

Item NO:MP22-946

GRAPHENE QUILTED MATTRESS PAD

Fabric: 40% granphene yarnd 60% polyester jacquard Filling is 100% super soft hollow fiber 200-300g/m2

Bottom is microfiber fabric 70g/m2 Skirt :100% polyester knit fabric It is easy to protect on mattress

It is easy to wash

Top fabric is 100% polyester jacquard 220-300g/m2
Bottom laminate waterproof breathable TPU
Skirt is 100% polyester knit grey color fabric
packing is PVC bag with cardboard and insert packing