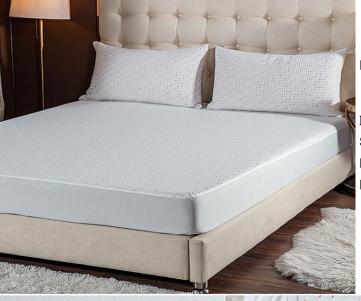

It is easy to wash

Item NO:MP22-942

COPPER YARN INFUSED WATERPROOF MATTRESS PROTECTOR

Fabric: 5% copper yarn infused 95% polyester jacquard knit

•Promotes relaxation& improveds sleep quality

Bottom laminate waterproof breathable TPU

Skirt :100% polyester knit fabric It is easy to protect on mattress

It is easy to wash