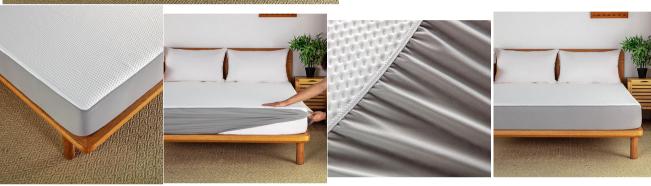

Item NO:MP22-946

GRAPHENE QUILTED MATTRESS PAD

Fabric: 40% granphene yarnd 60% polyester jacquard Filling is 100% super soft hollow fiber 200-300g/m2

Bottom is microfiber fabric 70g/m2 Skirt :100% polyester knit fabric It is easy to protect on mattress

It is easy to wash

Top fabric is 100% polyester jacquard 220-300g/m2
Bottom laminate waterproof breathable TPU
Skirt is 100% polyester knit grey color fabric
packing is PVC bag with cardboard and insert packing