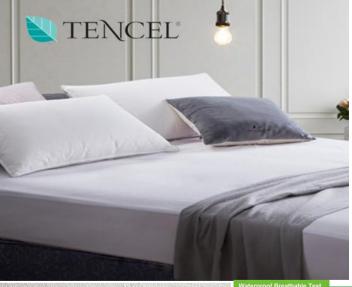

Item NO:MP22-949 Tencel jacquard knit waterproof mattress protector

Top fabric is 40% tencel 60% polyester jacquard knit Bottom laminate waterproof breathable TPU Skirt is 100% polyester knit grey color fabric packing is PVC bag with cardboard and insert packing

## PRODUCT INTRODUCTION

Top fabric is 40% tencel 60% polyester jacquard knit Bottom laminate waterproof breathable TPU Skirt is 100% polyester knit grey color fabric packing is PVC bag with cardboard and insert packing