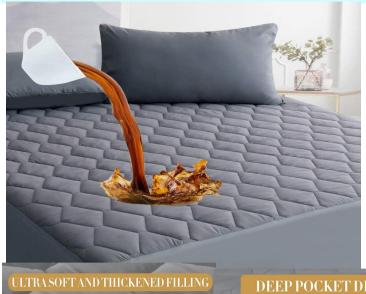

Fabric: 100% polyester brushed microfiber 90g/m2

•Promotes relaxation& improveds sleep quality

Filling: 200g/m2

Bottom: polyester knit fabric lamiante TPU

Skirt :100% polyester knit fabric It is easy to protect on mattress

It is easy to wash

Item NO:MP22-942

COPPER YARN INFUSED WATERPROOF MATTRESS PROTECTOR

Fabric: 5% copper yarn infused 95% polyester jacquard knit

•Promotes relaxation& improveds sleep quality

Bottom laminate waterproof breathable TPU

Skirt :100% polyester knit fabric It is easy to protect on mattress

It is easy to wash