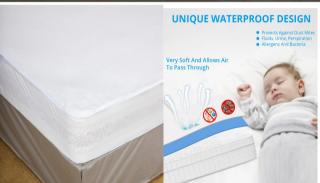

Fabric: 100% polyester brushed microfiber 90g/m2

•Promotes relaxation& improveds sleep quality

Filling: 200g/m2

Bottom: polyester knit fabric lamiante TPU

Skirt :100% polyester knit fabric It is easy to protect on mattress

It is easy to wash

Item NO:MP22-942

COPPER YARN INFUSED WATERPROOF MATTRESS PROTECTOR

Fabric: 5% copper yarn infused 95% polyester jacquard knit

•Promotes relaxation& improveds sleep quality

Bottom laminate waterproof breathable TPU

Skirt :100% polyester knit fabric It is easy to protect on mattress

It is easy to wash