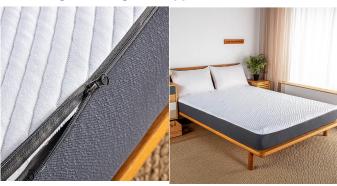

Item NO:MP22-951

Waterproof mattress encasement with 360 degree zipper

Top fabric: 19%vortex spinning viscose81%polyester knit jacquard fabric , bleached white laimiated 30gsm , the total weight are 615-620gsm

Gusset: 1% spandex 99% polyester yarn -dyed fabric 285gsm

Bottom: 54% polypropylene fireb 46% polyester jacauqed fabric 150gsm

Finshing: Four sides with zipper  $\,$ ,  $\,$  there is embroidered logo on gusset