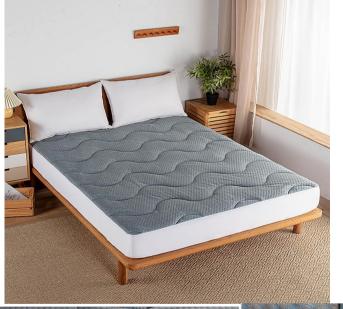

Fabric: 100% polyester brushed microfiber 90g/m2

•Promotes relaxation& improveds sleep quality

Filling: 200g/m2

Bottom: polyester knit fabric lamiante TPU

Skirt :100% polyester knit fabric It is easy to protect on mattress

It is easy to wash

Item NO:MP22-942

COPPER YARN INFUSED WATERPROOF MATTRESS PROTECTOR

Fabric: 5% copper yarn infused 95% polyester jacquard knit

•Promotes relaxation& improveds sleep quality

Bottom laminate waterproof breathable TPU

Skirt :100% polyester knit fabric It is easy to protect on mattress

It is easy to wash