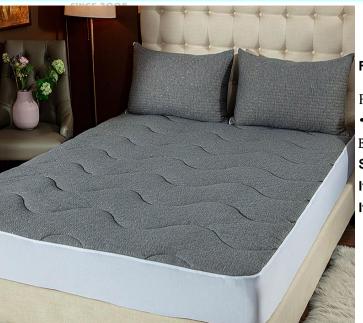

## copper yarn infused quilted waterproof mattress pad

Fabric: 5% copper yarn infused 95% polyester jacquard knit

Filling is 100% soft hollow fiber 200g/m2

•Promotes relaxation& improveds sleep quality

Bottom is 100% polyester microfiber 70g/m2

Filling is 100% soft hollow fiber 200g/m2

Promotes relaxation& improveds sleep quality

Bottom is 100% polyester microfiber 70g/m2

Skirt :100% polyester knit fabric It is easy to protect on mattress

It is easy to wash